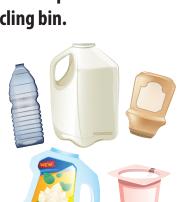

#### **PLASTICS**

Recycle Plastics #1, 2, 5 Bottles, Jugs and Containers Water Bottles · Beverage Bottles Milk/Juice Jugs · Detergent Bottles Margarine Tubs · Yogurt Cups