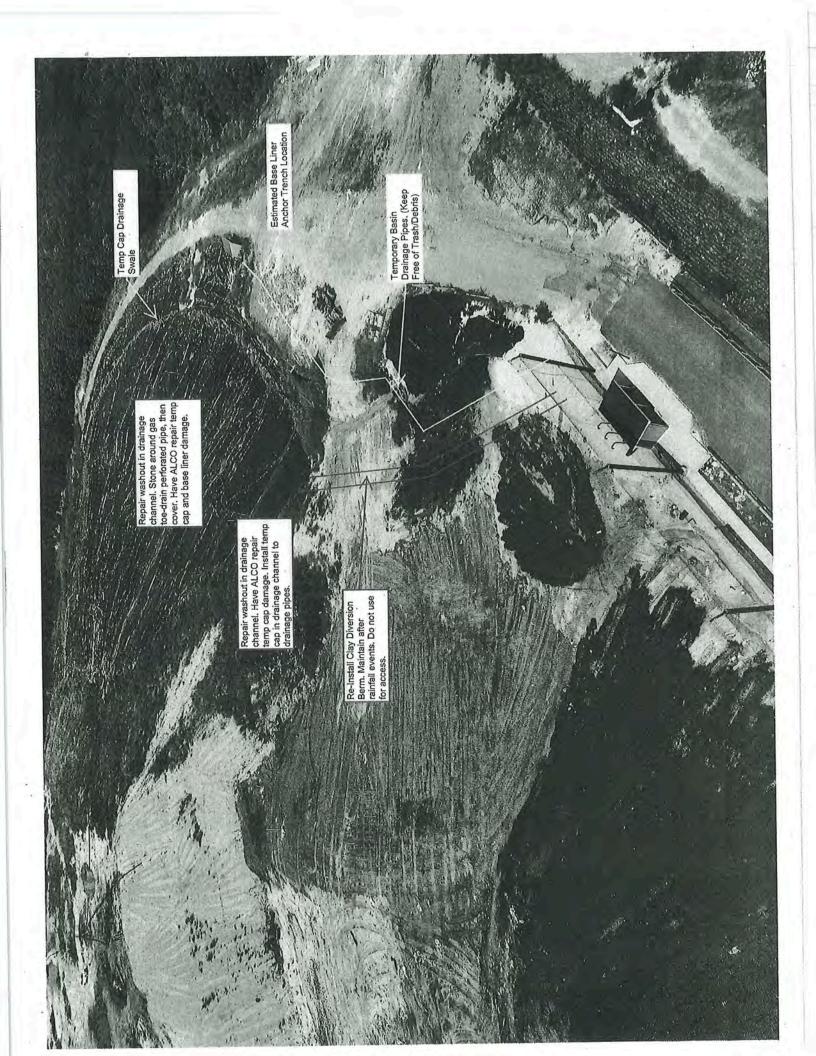

"Non-Operating Appropriations" Solid Waste Division Renewal and Replacement Reserve: The ACUA just recently received the bids on the Phase III expansion of the MSE Berm cell wall expansion. The amount for the next phase is \$18.0 million. Over the last few years, the Authority has been establishing reserves for Phase III of the cell wall expansion. The 2024 budgeted reserve for the landfill expansion is \$3,543,133. Also, the reserve for capital improvements in 2024 increased slightly over the prior year amount budgeted. The increase for the capital reserve has been established for the purchase of equipment and other needed capital projects.