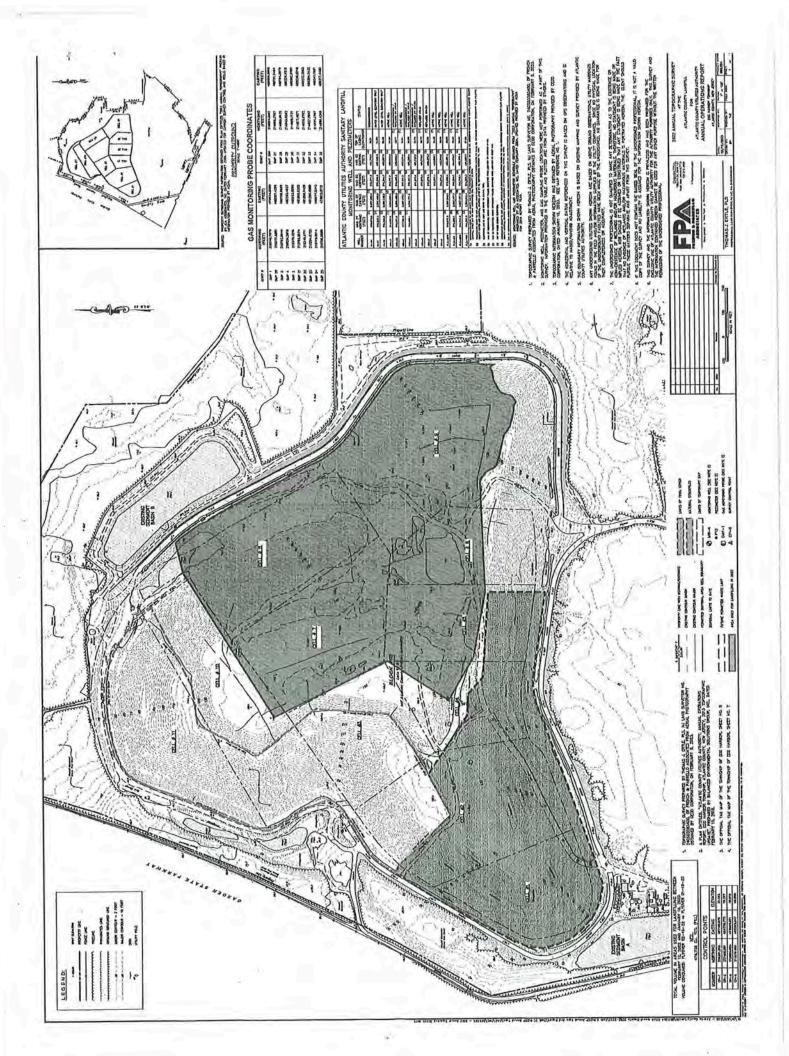

"Non-Operating Appropriations" Solid Waste Division Renewal and Replacement Reserve: The ACUA just recently received the bids on the Phase III expansion of the MSE Berm cell wall expansion. The amount for the next phase is \$18.0 million. Over the last few years, the Authority has been establishing reserves for Phase III of the cell wall expansion. The 2024 budgeted reserve for the landfill expansion is \$3,543,133. Also, the reserve for capital improvements in 2024 increased slightly over the prior year amount budgeted. The increase for the capital reserve has been established for the purchase of equipment and other needed capital projects.